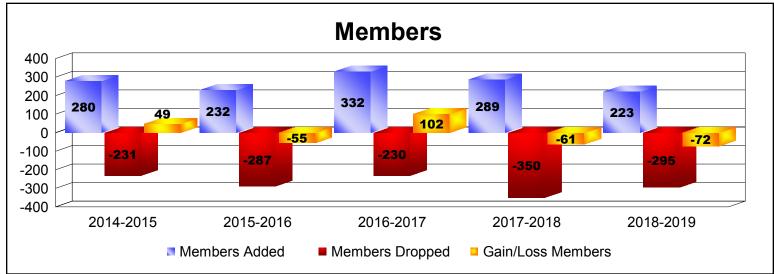

District 4 L4 As of June 2019 Cumulative

| Year      | New<br>Clubs | Dropped<br>Clubs | Gain/<br>Loss<br>Clubs | New<br>Members | Charter<br>Members | Reinstate<br>Members | Transfer<br>Members | Total<br>Member<br>Added | Total<br>Members<br>Dropped | Gain/<br>Loss<br>Members |
|-----------|--------------|------------------|------------------------|----------------|--------------------|----------------------|---------------------|--------------------------|-----------------------------|--------------------------|
| 2014-2015 | 1            | 0                | 1                      | 240            | 28                 | 7                    | 5                   | 280                      | -231                        | 49                       |
| 2015-2016 | 0            | -2               | -2                     | 213            | 0                  | 9                    | 10                  | 232                      | -287                        | -55                      |
| 2016-2017 | 2            | 0                | 2                      | 253            | 68                 | 8                    | 3                   | 332                      | -230                        | 102                      |
| 2017-2018 | 0            | -2               | -2                     | 252            | 1                  | 10                   | 26                  | 289                      | -350                        | -61                      |
| 2018-2019 | 1            | -2               | -1                     | 178            | 24                 | 13                   | 8                   | 223                      | -295                        | -72                      |
| Average   | 1            | -1               | 0                      | 227            | 24                 | 9                    | 10                  | 271                      | -279                        | -7                       |