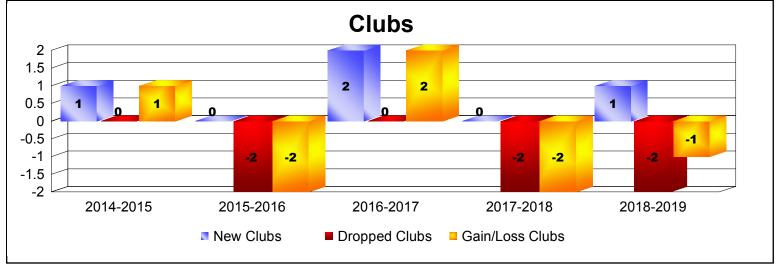

District 4 L4 As of June 2019 Cumulative

| Year      | New<br>Clubs | Dropped<br>Clubs | Gain/<br>Loss<br>Clubs | New<br>Members | Charter<br>Members | Reinstate<br>Members | Transfer<br>Members | Total<br>Member<br>Added | Total<br>Members<br>Dropped | Gain/<br>Loss<br>Members |
|-----------|--------------|------------------|------------------------|----------------|--------------------|----------------------|---------------------|--------------------------|-----------------------------|--------------------------|
| 2014-2015 | 1            | 0                | 1                      | 240            | 28                 | 7                    | 5                   | 280                      | -231                        | 49                       |
| 2015-2016 | 0            | -2               | -2                     | 213            | 0                  | 9                    | 10                  | 232                      | -287                        | -55                      |
| 2016-2017 | 2            | 0                | 2                      | 253            | 68                 | 8                    | 3                   | 332                      | -230                        | 102                      |
| 2017-2018 | 0            | -2               | -2                     | 252            | 1                  | 10                   | 26                  | 289                      | -350                        | -61                      |
| 2018-2019 | 1            | -2               | -1                     | 178            | 24                 | 13                   | 8                   | 223                      | -295                        | -72                      |
| Average   | 1            | -1               | 0                      | 227            | 24                 | 9                    | 10                  | 271                      | -279                        | -7                       |